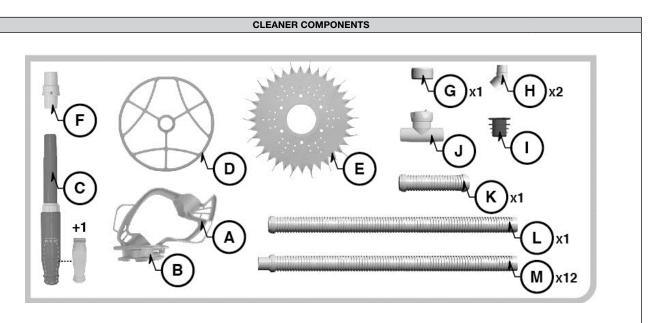

### PoolSweepa® Suction Pool Cleaner

| Item  | Description                                                                                      | Quantity |
|-------|--------------------------------------------------------------------------------------------------|----------|
| A & B | Cleaner Support & Foot Pad                                                                       | 1        |
| С     | Cleaner Diaphragm Chamber                                                                        | 1        |
| D     | Cleaner Top Ring-Bumper                                                                          | 1        |
| E     | Cleaner Skirt/Mat                                                                                | 1        |
| F     | Cleaner Hose Swivel Connector                                                                    | 1        |
| G     | Cleaner Hose Weight                                                                              | 1        |
| Н     | Cleaner Skimmer Plate 45° Elbow                                                                  | 2        |
| I     | Cleaner Hose Cuff Adaptor/Vacuum Plug                                                            | 1        |
| J     | Cleaner Pressure Regulator                                                                       | 1        |
| К     | Cleaner Hose for connection to the Top Ring Bumper (D) Diaphragm Chamber (C) and Hose Swivel (F) | 1        |
| L     | Cleaner Hose for connection to the back of the Hose Swivel (F)                                   | 1        |
| М     | Cleaner Hose lengths                                                                             | 12       |