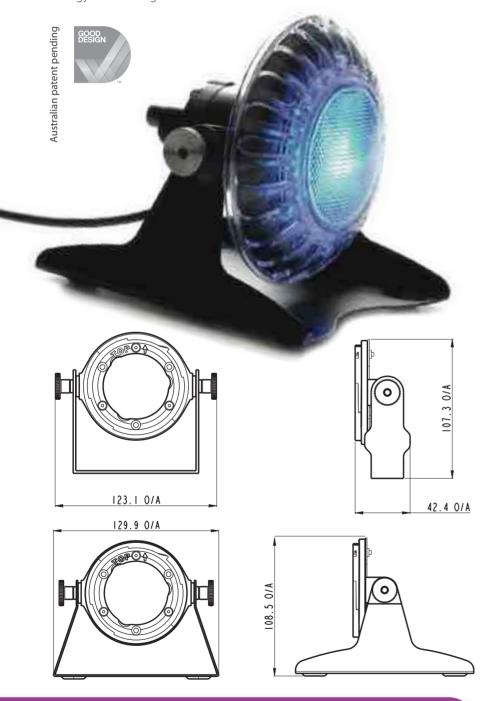

# atom emseries

EMP - Pond Light

with
DuoSink® &

PulseWave®
patented technologies



ULTRA COMPACT PERFORMANCE POND LIGHT



# POND

Spa Electrics' range of ultra-compact, high performance LED lights are now available as Pond & Feature Lights!

Designed and manufactured in Australia, our designers and engineers have utilised over 35 years of experience in underwater lighting to develop this state of the art Pond & Feature Light.

So why are ATOM-EM lights the most advanced, high performance and energy efficient lights on the market?



Contact SPA ELECTRICS today to find out more about the ATOM (EM-series) Pond Lights



phone +61 (0)3 9793 2299 fax +61 (0)3 9799 9300 web www.spaelectrics.com.au



#### bright

High-intensity single & multi-colour LEDs provide ample illumination for even the largest water features.



#### reliable

Advanced LED technology and IPX8 water ingress protection means ATOM-EM Series lights will work reliably year after year.



## energy efficient

Superior LEDs and Spa Electrics' patented DUOSINK® and PULSEWAVE® technologies deliver maximum brightness with the lowest power consumption on the market today.



### exquisite colour

In both single colour & multi-colour options. Multi-colour provides brilliant colours & seamless transitions between colours.





#### versatile

Wall and floor m