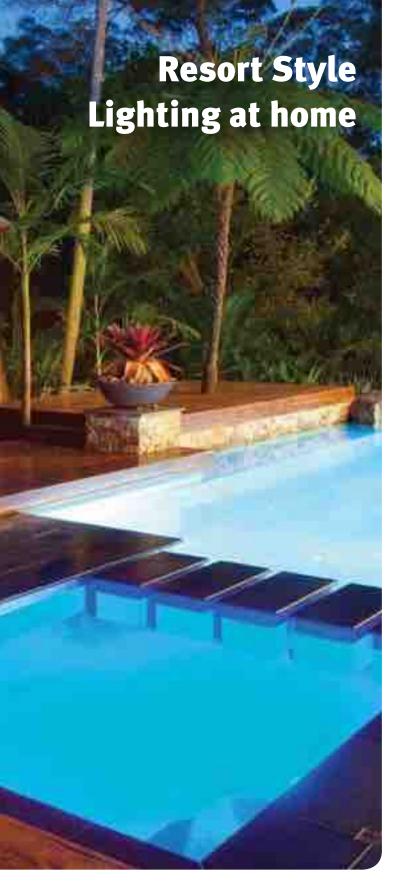

## The "flushest" pool light on the market!

The beauty of the Evo2 is that the lights sit flush with the pool wall making them totally unobtrusive. The lights are stylish and modern making them ideal for all types of pools, water features, spas, fountains, waterfalls, beach areas, ponds and catch tanks.