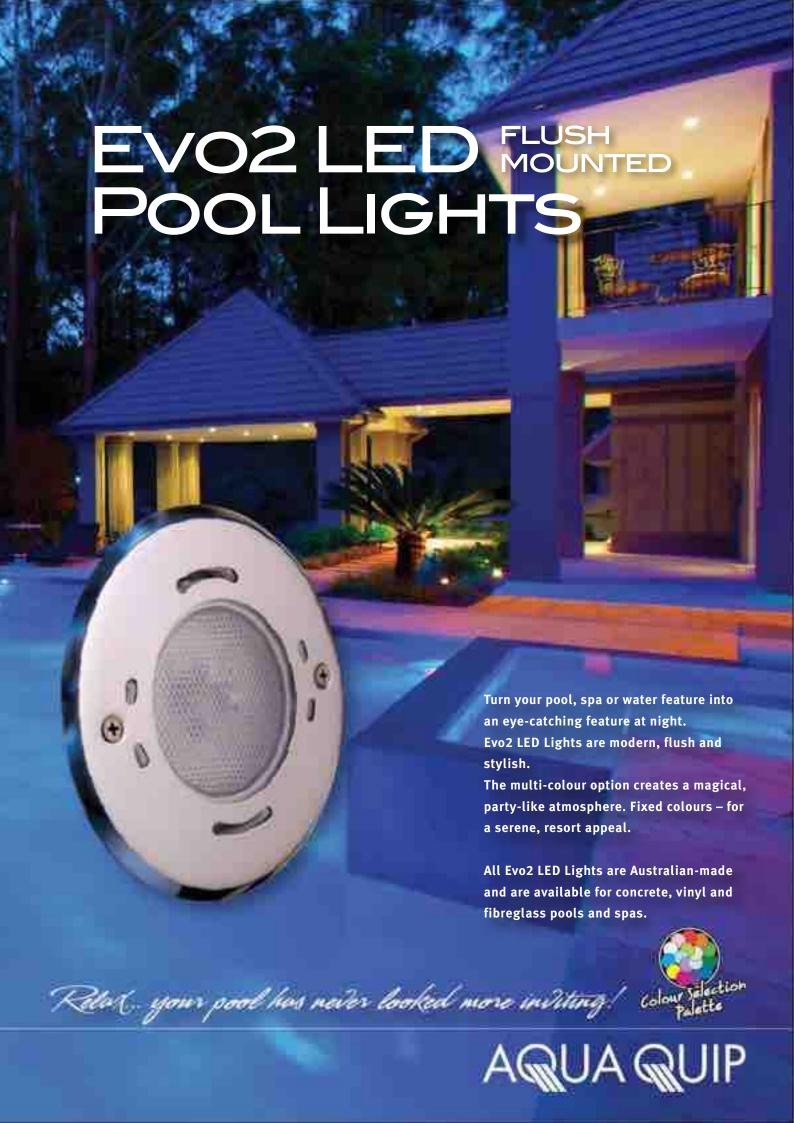

The Evo2 LED pool lighting system combines many unique features resulting in a spectacular, ultra reliable lighting system that's user friendly and easy to install.

Evo2 LED lights are available in either fixed colour or multi-colour options. The fixed colours are white, blue or green – the multi-colour option features Aqua-Quip's unique Colour Selection Palette which provides an almost limitless variety of colour possibilities and a vast array of pre-programmed scroll and flash modes.

## The "flushest" pool light on the market!

The beauty of the Evo2 is that the lights sit flush with the pool wall making them totally unobtrusive. The lights are stylish and modern making them ideal for all types of pools, water features, spas, fountains, waterfalls, beach areas, ponds and catch tanks.

The elegance of the lighting system can be further enhanced with the addition of the optional stainless steel trim ring creating some spectacular visual effects. The Evo2 system incorporates the latest generation LED technology and thermal management system to ensure maximum light output and reliability. In addition, Evo2 lights are energy efficient and have a rated life of up to 50,000 hours. The entire system is extra-low-voltage ensuring safety at all times.