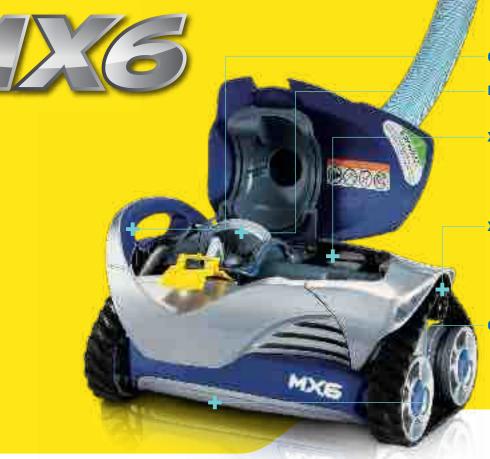

Carry Handle

**Flex Power Turbine** 

**X-Drive Technology** 

X-Trax

**Cyclonic Suction** 

## **Key Product Features & Benefits**

Cyclonic Vacuum Technology

Cyclonic Vacuum technology ensures the MX6 captures maximum debris whilst maintaining maximum cleaning power.

• X-Drive Navigation

Intelligent cleaning, pre-programmed to reverse out of corners and provide total pool coverage.

• Flex Power Turbine

The Flex power turbine is at the heart of the MX6. It is ultra efficient with maximum torque whilst operating at low flow.

User Friendly

Light weight and easy to handle. One click access to the internal components for easy maintenance.