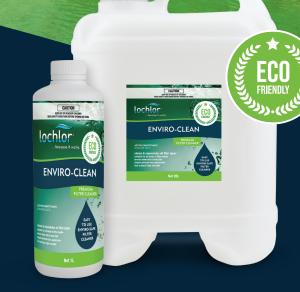

# **ENVIRO-CLEAN**

# THE EASY & EFFECTIVE WAY TO CLEAN ALL TYPES OF FILTERS.

Lo-Chlor ENVIRO-CLEAN is a new, highly effective and versatile Filter Cleaner.

It contains a brand new formulation which has been designed to both enhance the efficacy of the job that it performs as well as making its usage as easy and economical for the pool owner as is possible.

#### **AVAILABLE SIZES**

It is available in 1 litre and 20 litre sizes.