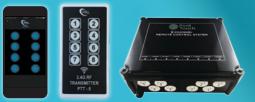

## Pool ouch

PAL

2

468

2.4G RF TRANSMITTER

PTT-8

PAL

PAL

2

4

2.4G RF TRANSMITTER

1

3

PAL

2.4G RF TRANSMITTER PTT-2

2

1

2, 4 and 8 Channel remote control systems using our RF remote controllers or PAL lighting APP to control any electrical pool equipment from anywhere in the world.

PAL

PAL

REMOTE

CONTROL

NETWORK CONTROL APP REMOTE CONTROL