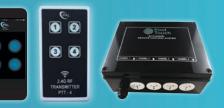

1

2, 4 and 8 Channel remote control systems using our RF remote controllers or PAL lighting APP to control any electrical pool equipment from anywhere in the world.

PAL

PAL

REMOTE

CONTROL

NETWORK CONTROL APP REMOTE CONTROL

## CHANNEL REMOTE CONTROL

**2 CHANNEL REMOTE CONTROL: 2R1** 

**4 CHANNEL REMOTE CONTROL: 4R1** 

**8 CHANNEL REMOTE CONTROL: 8R1** 

PAL

Control your pool equipment anywhere in the world using the 3/4G cellular network.