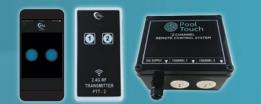

1

2, 4 and 8 Channel remote control systems using our RF remote controllers or PAL lighting APP to control any electrical pool equipment from anywhere in the world.

PAL

PAL

REMOTE

CONTROL

NETWORK CONTROL APP REMOTE CONTROL

## CHANNEL REMOTE CONTROL

**2 CHANNEL REMOTE CONTROL: 2R1** 

**4 CHANNEL REMOTE CONTROL: 4R1** 

**8 CHANNEL REMOTE CONTROL: 8R1** 

PAL

Control your pool equipment anywhere in the world using the 3/4G cellular network.