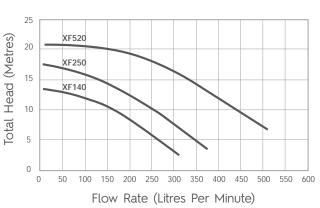

## FLOW CHART

### TECHNICAL INFORMATION

| Model  | НР     | Volts | Phase  | Input<br>Watts (W) | Full Load<br>Amps (A) | Flow Rate @<br>8m (m3/h) | Conns<br>(mm) | Energy Consumption (kWh/Y) | Energy<br>Star Rating |
|--------|--------|-------|--------|--------------------|-----------------------|--------------------------|---------------|----------------------------|-----------------------|
| XF 140 | 0.5 HP | 240   | Single | 650                | 3.5                   | 140 lpm                  | 40/50         | 1058                       | 1.5                   |
| XF 250 | 1.0 HP | 240   | Single | 1015               | 5.0                   | 250 lpm                  | 40/50         | 1313                       | 1                     |
| XF 520 | 2.0 HP | 240   | Single | 1900               | 8.8                   | 520 lpm                  | 40/50         | n/a                        | n/a                   |