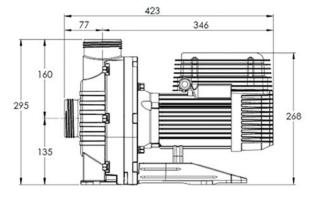

pumps, with above-ground pools and as circulating pumps for heating systems. In each situation they provide just the quiet, reliable and efficient performance required. For the more demanding applications, such as swim jet pumps and multi jet spa pumps, the larger horsepower models are designed to deliver the high water flow required.

All AstralPool pumps use the highest quality materials and the XF is no exception. As a result it can deliver the power needed to move large volumes of water while generating very little operating noise.

By eliminating reverse rotation of the impeller in high pressure situations ensures reliability, less energy and lower operating costs.

#### WARRANTY

For warranty period, please refer to www.astralpool.com.au/warranty-information.



#### **DIMENSIONS**



Note: Figure shows item 21105 (XF140 0.5HP)

## FLOW CHART



### TECHNICAL INFORMATION

| Model  | НР     | Volts | Phase  | Input<br>Watts (W) | Full Load<br>Amps (A) | Flow Rate @<br>8m (m3/h) | Conns<br>(mm) | Energy Consumption (kWh/Y) | Energy<br>Star Rating |
|--------|--------|-------|--------|--------------------|-----------------------|--------------------------|---------------|----------------------------|-----------------------|
| XF 140 | 0.5 HP | 240   | Single | 650                | 3.5                   | 140 lpm                  | 40/50         | 1058                       | 1.5                   |
| XF 250 | 1.0 HP | 240   | Single | 1015               | 5.0                   | 250 lpm                  | 40/50         | 1313                       | 1