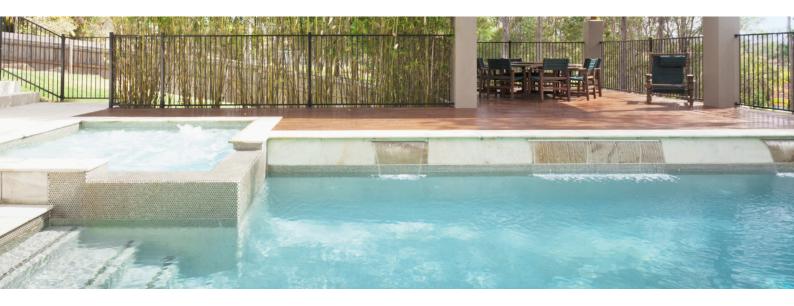

#### How does Net 'n' Clean work?

The Net 'n' Clean system is comprised of a series of nozzles installed in the bottom of the pool (the number of nozzles will depend on the pool size and shape) as well as one or more distribution valves that direct pressurised water through each nozzle branch sequentially. Water flows out at high pressure through the nozzles and forces the debris to the main suction while lifting fine particles into suspension where they are collected by the skimmer and deposited into the filtration system.

ASTRALPOOL 🔿

With AstralPool's Net 'n' Clean in floor pool cleaner you can have a cleaning system that is virtually invisible, automatic and totally integrated into your filtration system. Every day, up to 99% of your pool, including steps and swim outs is automatically cleaned, removing leaves and debris.