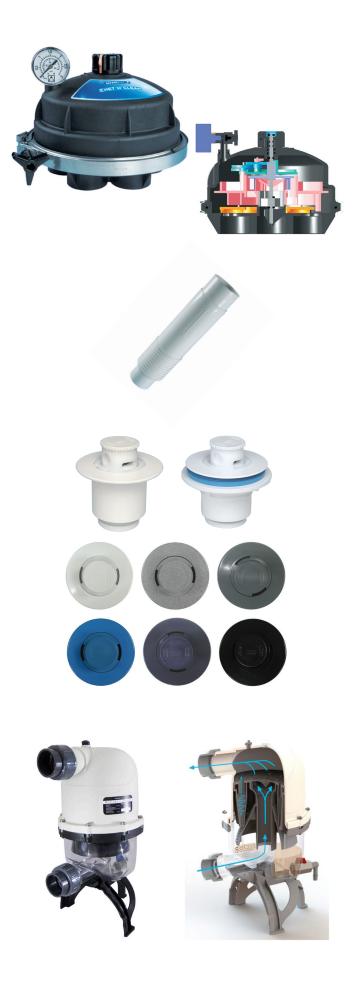

#### How does Net 'n' Clean work?

The Net 'n' Clean system is comprised of a series of nozzles installed in the bottom of the pool (the number of nozzles will depend on the pool size and shape) as well as one or more distribution valves that direct pressurised water through each nozzle branch sequentially. Water flows out at high pressure through the nozzles and forces the debris to the main suction while lifting fine particles into suspension where they are collected by the skimmer and deposited into the filtration system.

## What's Unique about AstralPool's In floor Cleaning System?

The Distribution Valve is hydraulically driven and systematically controls the sequence of the nozzles to ensure that all debris moves towards the main drain to be collected by the filtration equipment.

The operation time for each outlet is simply adjusted via an easily accessible control knob which allows the system to be tailored to your pool. Made of corrosion proof materials, the distribution valve is easy to maintain with no special assembly tools required and a minimum number of internal parts.

A unique Riser Pipe combines with the nozzles for installation in concrete pools and allows easy alignment and leveling of the nozzles for the perfect finish in your pool.

AstralPool's in floor nozzles are available for concrete, fiberglass or vinyl liner pools. A unique system of rotating the nozzle assembly allows the installer to select a different pressure and flow rate from each individual nozzle to perfectly suit the location in the pool – floor, steps, swim out or spa. The nozzles incorporate a ball and socket function that allow for perfect alignment on sloping floors. And depending on your taste nozzles are available in six colours to match your pool interior.

AstralPool's unique Hydrospin is a bagless, cyclone filter device that should be installed between the pump and the distribution valve. Hydrospin will filter down to 40 microns while protecting the internals of the distribution valve from abrasion and wear caused by fine particles and debris. Best of all, the Hydrospin is easily emptied in 5 seconds with the turn of a valve while the pump is running.