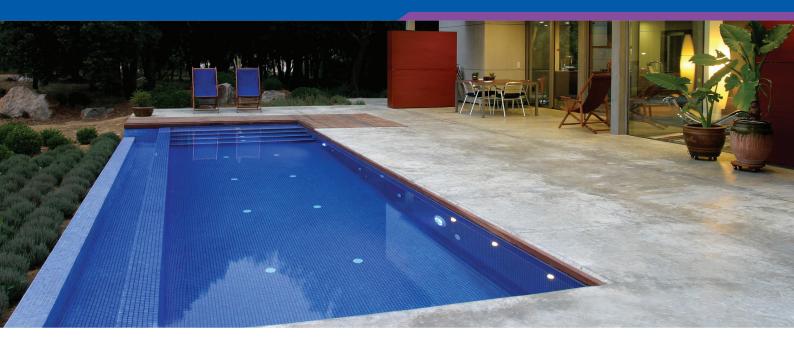

### AstralPool Net 'n' Clean In Floor Cleaning

Your swimming pool is not just a place to escape the summer heat, but is the centre piece of your back yard oasis. Aside from providing the ideal exercise medium, your pool is often the focus for family and friends. So why not have it looking pristine all the time? Swimming pools always look their best with sparkling water free from dirt, leaves, cleaners and hoses.

ASTRALPOOL 🔿

With AstralPool's Net 'n' Clean in floor pool cleaner you can have a cleaning system that is virtually invisible, automatic and totally integrated into your filtration system. Every day, up to 99% of your pool, including steps and swim outs is automatically cleaned, removing leaves and debris.