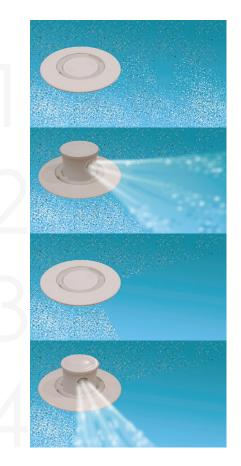

#### How does Net 'n' Clean work?

The Net 'n' Clean system is comprised of a series of nozzles installed in the bottom of the pool (the number of nozzles will depend on the pool size and shape) as well as one or more distribution valves that direct pressurised water through each nozzle branch sequentially. Water flows out at high pressure through the nozzles and forces the debris to the main suction while lifting fine particles into suspension where they are collected by the skimmer and deposited into the filtration system.

## What's Unique about AstralPool's In floor Cleaning System?

The Distribution Valve is hydraulically driven and systematically controls the sequence of the nozzles to ensure that all debris moves towards the main drain to be collected by the filtration equipment.