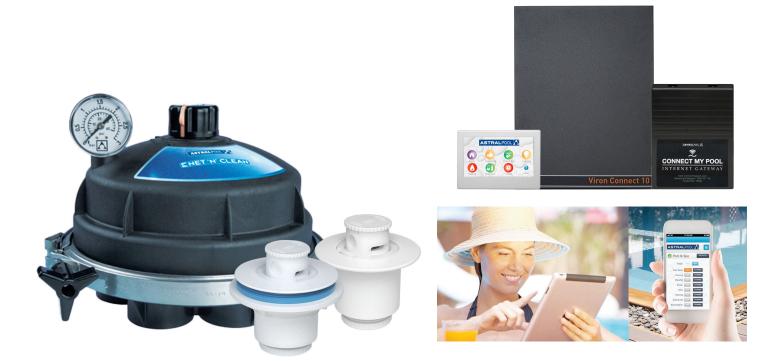

## What's Unique about AstralPool's In floor Cleaning System?

The Distribution Valve is hydraulically driven and systematically controls the sequence of the nozzles to ensure that all debris moves towards the main drain to be collected by the filtration equipment.

#### **Complete Engineering**

AstralPool also offer a free design service through our dealers to plan the exact location each nozzle is installed in the pool to obtain the ultimate cleaning result.

Combined with the AstralPool's Connect 10 Pool and Spa Controller, your whole pool filtration and in floor cleaning system is easily integrated for perfect cleaning while maximising energy savings.

Connect 10 internet gateway allows you to control your pool via your smart phone, tablet or computer from anywhere in the world and can communicate and give control over sanitizing, water balance, temperature, lighting and operating hours.